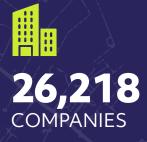

## CAMBRIDGE IS EUROPE'S LARGEST TECHNOLOGY CLUSTER

**£48bn** TOTAL TURNOVER

3

**£5bn** ANNUAL TURNOVER OF IT AND TELECOMS CLUSTER **5.6%** EMPLOYMENT GROWTH IN KNOWLEDGE INTENSIVE SECTORS

'Cambridge Cluster Insights' reproduced with permission from Cambridge Ahead