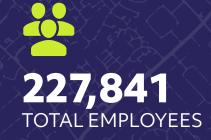

## CAMBRIDGE IS EUROPE'S LARGEST TECHNOLOGY CLUSTER

**£48bn** TOTAL TURNOVER

3

**£5bn** ANNUAL TURNOVER OF IT AND TELECOMS CLUSTER **5.6%** EMPLOYMENT GROWTH IN KNOWLEDGE INTENSIVE SECTORS

'Cambridge Cluster Insights' reproduced with permission from Cambridge Ahead